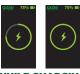

# **Charging Screen**

Temp Indicator:

The green circle will complete as the device heats to your chosen temp

Sesh Time: The white dotted circle will disappear as your session counts down

**ACTIVE SCREEN** WHILE CHARGING