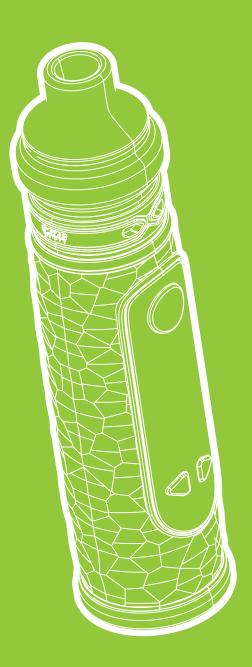

### **HOW TO USE THE TITAN**

### **GET STARTED**

- 1. Pull the entire glass chamber to remove it from the device.
- 2. Use a dab tool or Hot Knife to load extract into the center of the Hercules Atomizer.
- 3. Replace the mouthpiece chamber.

## **SETTING UP YOUR TITAN**

Press the power button 5x to turn on and off.