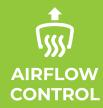

### **How to Use:**

- Select Go from the main menu to start your session.
- 2. Watch the green circle around the temperature disappear. Once it's gone, the
- 3. Titan will buzz once to let you know it's the correct temperature and you can take your first hit.
- 4. Use the airflow control vent directly under the glass chamber as your carb cap. Twist it to cut the airflow while the hit milks, and then release it all at once to create bigger clouds.
- 5. The white dotted circle around the timer will slowly disappear as your session winds down. Once the session is over, the Titan will stop heating.