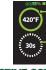

# **Charging Screen**

Temp Indicator:

The green circle will complete as the device heats to your chosen temp

Sesh Time: The white dotted circle will disappear as your session counts down

**ACTIVE SCREEN** WHILE CHARGING