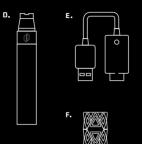

#### IN THE BOX

B. DART

C. CHAMBER D. BATTERY

E. CHARGER

F. GRIP

G. COTTON SWABS

You have a one year warranty on your Puffco Plus that covers the battery and charger. Chambers are not covered. For additional information on your warranty, see the troubleshooting section at https://www.puffco.com/pages/support