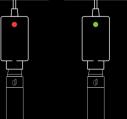

#### CHARGING

The Puffco Plus battery fully charges in approximately 45 minutes.

Red indicates charging.

Green indicates fully charged.