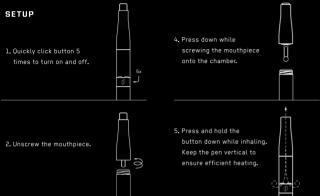

🕱 🛟 ( E F©

INSTRUCTIONS

 Press down on the top to extend the dart. This makes scooping up concentrates much easier.

heating. Double click the button to engage

Sesh Mode: wait 1 second and inhale.

Allow 1 second for the chamber to heat up

Slow long inhales yield the best results.

Remove the dart when thoroughly cleaning.

## DON'T:

DO:

before inhaling.

Keep pen vertical at all times.

SESH MODE

Don't fill the chamber above the air holes. Don't dry fire the device. Do not fire more than 4 times consecutively. Used Chambers are not covered under Warranty. **Warning:** Chamber may be hot after use.