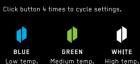

# TEMPERATURE

Regularly clean the gold contacts on the battery and chamber to ensure proper connection. Only use Puffco Plus chamber with Puffco Plus battery.

Sesh Mode provides 12 seconds of continuous

heating. Double click the button to engage

Sesh Mode: wait 1 second and inhale.

Allow 1 second for the chamber to heat up

Slow long inhales yield the best results.

Remove the dart when thoroughly cleaning.

## DON'T:

DO:

before inhaling.

Keep pen vertical at all times.

SESH MODE

Don't fill the chamber above the air holes. Don't dry fire the device. Do not fire more than 4 times consecutively. Used Chambers are not covered under Warranty. **Warning:** Chamber may be hot after use.