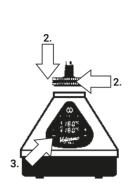

## Please clean the Mouthpieces before use.

1. Fill Filling Chamber with

on Filling Chamber Cap.

ground substance and screw

2. Screw on Filling Chamber. 3. Switch heat on.

4. Choose temperature. 5. Wait until set value is equal to actual value (short acoustic signal of the air pump).

1. Fill Filling Chamber with ground substance and screw on Filling Chamber Cap.

2. Screw on Filling Chamber. 3. Switch heat on.

6. Put Tube on Filling Chamber. 4. Choose temperature. 5. Wait until set value is equal to actual value (short acoustic signal of the air pump).