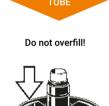

## Please clean the Mouthpieces before use.

1. Fill Filling Chamber with

on Filling Chamber Cap.

ground substance and screw

2. Screw on Filling Chamber. 3. Switch heat on.

4. Choose temperature. 5. Wait until set value is equal to actual value (short acoustic signal of the air pump).

1. Fill Filling Chamber with ground substance and screw on Filling Chamber Cap.

2. Screw on Filling Chamber. 3. Switch heat on.

6. Put Tube on Filling Chamber. 4. Choose temperature. 5. Wait until set value is equal to actual value (short acoustic signal of the air pump).