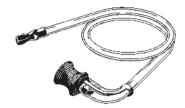

200 100

7. Inhale.

10. Turn off air pump.

6. Pull Valve Balloon tight. 7. Put Valve Balloon on Filling Chamber.

8. Switch Air Pump on.

11. Remove full Balloon Unit.

12. Attach Mouthpiece to Valve Balloon.