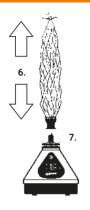

1. Fill Filling Chamber with ground substance and screw on Filling Chamber Cap.

2. Screw on Filling Chamber. 3. Switch heat on.

6. Put Tube on Filling Chamber. 4. Choose temperature. 5. Wait until set value is equal to actual value (short acoustic signal of the air pump).