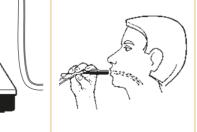

200 100

7. Inhale.

10. Turn off air pump.

6. Pull Valve Balloon tight. 7. Put Valve Balloon on Filling Chamber.

8. Switch Air Pump on.

11. Remove full Balloon Unit.

12. Attach Mouthpiece to Valve Balloon.