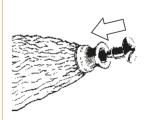

200 100

7. Inhale.

10. Turn off air pump.

6. Pull Valve Balloon tight. 7. Put Valve Balloon on Filling Chamber.

8. Switch Air Pump on.

11. Remove full Balloon Unit.

12. Attach Mouthpiece to Valve Balloon.