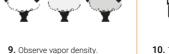

200 100

7. Inhale.

10. Turn off air pump.

6. Pull Valve Balloon tight. 7. Put Valve Balloon on Filling Chamber.

8. Switch Air Pump on.

11. Remove full Balloon Unit.

12. Attach Mouthpiece to Valve Balloon.