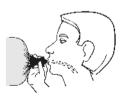

200 100

7. Inhale.

10. Turn off air pump.

6. Pull Valve Balloon tight. 7. Put Valve Balloon on Filling Chamber.

8. Switch Air Pump on.

11. Remove full Balloon Unit.

12. Attach Mouthpiece to Valve Balloon.