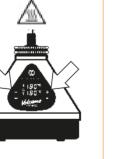

## Please clean the Mouthpieces before use.

1. Fill Filling Chamber with

on Filling Chamber Cap.

ground substance and screw

2. Screw on Filling Chamber. 3. Switch heat on.

4. Choose temperature. 5. Wait until set value is equal to actual value (short acoustic signal of the air pump).

1. Fill Filling Chamber with ground substance and screw on Filling Chamber Cap.

2. Screw on Filling Chamber. 3. Switch heat on.

6. Put Tube on Filling Chamber. 4. Choose temperature. 5. Wait until set value is equal to actual value (short acoustic signal of the air pump).