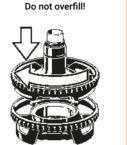

## Please clean the Mouthpieces before use.

1. Fill Filling Chamber with

on Filling Chamber Cap.

ground substance and screw

2. Screw on Filling Chamber. 3. Switch heat on.

4. Choose temperature. 5. Wait until set value is equal to actual value (short acoustic signal of the air pump).

1. Fill Filling Chamber with ground substance and screw on Filling Chamber Cap.

2. Screw on Filling Chamber. 3. Switch heat on.

6. Put Tube on Filling Chamber. 4. Choose temperature. 5. Wait until set value is equal to actual value (short acoustic signal of the air pump).