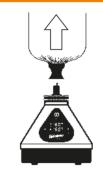

1. Fill Filling Chamber with ground substance and screw on Filling Chamber Cap.

2. Screw on Filling Chamber. 3. Switch heat on.

6. Put Tube on Filling Chamber. 4. Choose temperature. 5. Wait until set value is equal to actual value (short acoustic signal of the air pump).