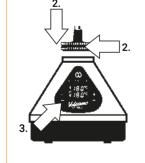

## Please clean the Mouthpieces before use.

1. Fill Filling Chamber with

on Filling Chamber Cap.

ground substance and screw

2. Screw on Filling Chamber. 3. Switch heat on.

4. Choose temperature. 5. Wait until set value is equal to actual value (short acoustic signal of the air pump).

1. Fill Filling Chamber with ground substance and screw on Filling Chamber Cap.

2. Screw on Filling Chamber. 3. Switch heat on.

6. Put Tube on Filling Chamber. 4. Choose temperature. 5. Wait until set value is equal to actual value (short acoustic signal of the air pump).