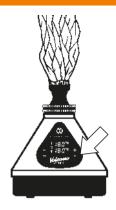

200 100

7. Inhale.

10. Turn off air pump.

6. Pull Valve Balloon tight. 7. Put Valve Balloon on Filling Chamber.

8. Switch Air Pump on.

11. Remove full Balloon Unit.

12. Attach Mouthpiece to Valve Balloon.