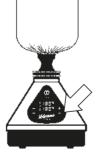

1. Fill Filling Chamber with ground substance and screw on Filling Chamber Cap.

2. Screw on Filling Chamber. 3. Switch heat on.

6. Put Tube on Filling Chamber. 4. Choose temperature. 5. Wait until set value is equal to actual value (short acoustic signal of the air pump).