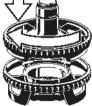

1. Fill Filling Chamber with ground substance and screw on Filling Chamber Cap.

2. Screw on Filling Chamber. 3. Switch heat on.

6. Put Tube on Filling Chamber. 4. Choose temperature. 5. Wait until set value is equal to actual value (short acoustic signal of the air pump).